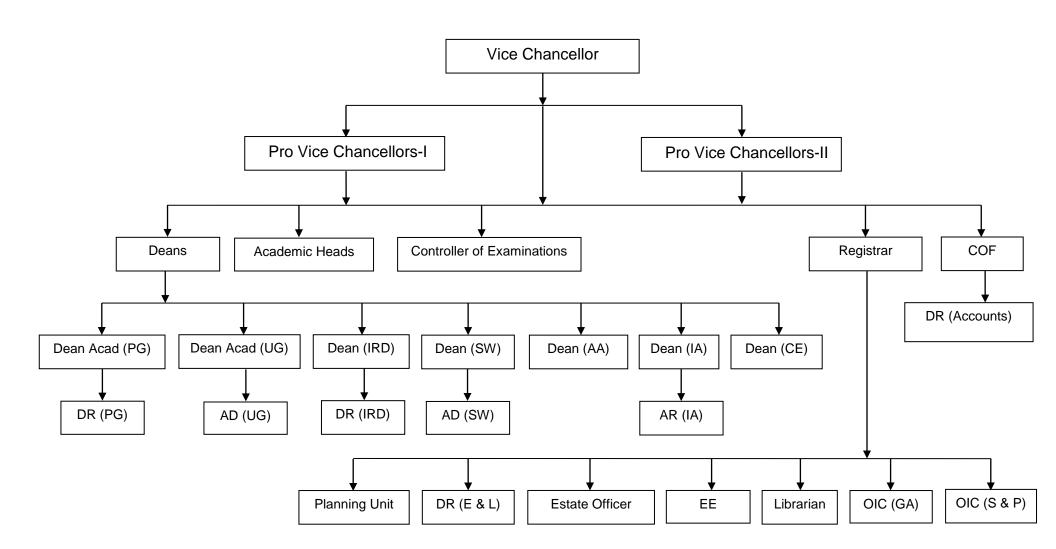

|    |                                              | Three eminent persons to be nominated by the Government.                                                                                                        |
|----|----------------------------------------------|-----------------------------------------------------------------------------------------------------------------------------------------------------------------|
|    |                                              | Prof. Shashi K. Dhiman, Department of Physics, Himachal Pradesh University.                                                                                     |
|    |                                              | Prof. Vasant Matsagar, Head, Department of<br>Civil Engineering, Indian Institute of<br>Technology (IIT), Delhi, Hauz Khas, New Delhi<br>110016 (AICTE Nominee) |
|    |                                              | Sh. Amit Mishra, IT- ITeS Sector Skills Council,<br>NASSCOM                                                                                                     |
|    |                                              | All Deans of the University.                                                                                                                                    |
|    |                                              | Prof. Vishal Verma, Professor, EED                                                                                                                              |
|    |                                              | Prof. P. K. Suri, DSM DTU                                                                                                                                       |
|    |                                              | Prof. Davendra Kumar, Applied Chemistry<br>DTU                                                                                                                  |
|    |                                              | All Heads of the schools/Departments,DTU                                                                                                                        |
|    |                                              | Controller of Examinations, DTU                                                                                                                                 |
|    |                                              | Sh. P. V. Ram Kumar, Associate Professor,<br>Mechanical Engineering DTU                                                                                         |
|    |                                              | Dr. Yashna Sharma, Assistant Professor, ECE<br>DTU                                                                                                              |
|    |                                              | Registrar                                                                                                                                                       |
|    | Frequency of meetings & date of last meeting | Four times in a year. Last meeting held on 20.05.2025                                                                                                           |
| 9. | Organizational Chart                         | Enclosed enclosure - 1                                                                                                                                          |

## **ORGANIZATIONAL CHART**